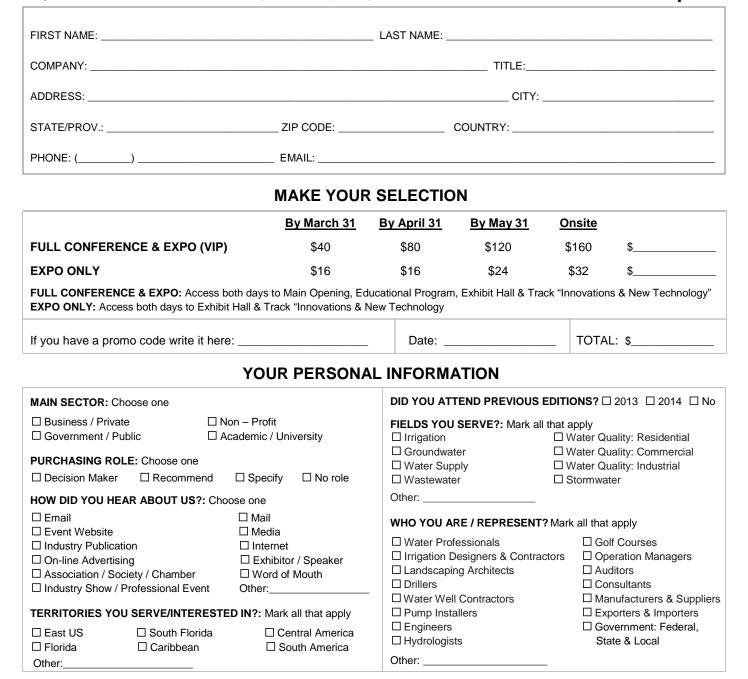

## ATTENDEE REGISTRATION FORM

Return to mail@TheWaterExpo.com or by fax to (305) 412-3247

**(ONE PER PERSON)** A confirmation email will be sent to you when registration is processed. Badges will not be mailed in advance. Just show up with an ID to pick it up on-site.